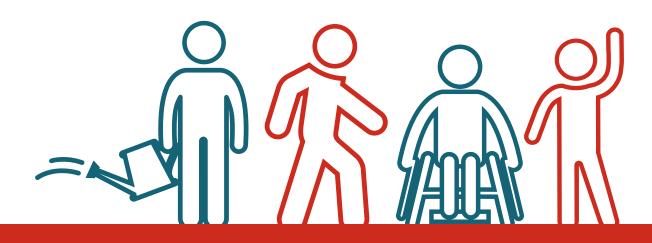

### **Characters**

The Let's Move brand uses characters to show different levels of physical activity. These should be used throughout the brand, showing all levels of activities which are accessible to all.

The characters should be placed on a line as shown below. If this not possible then they should be placed in the corner depending on the material.