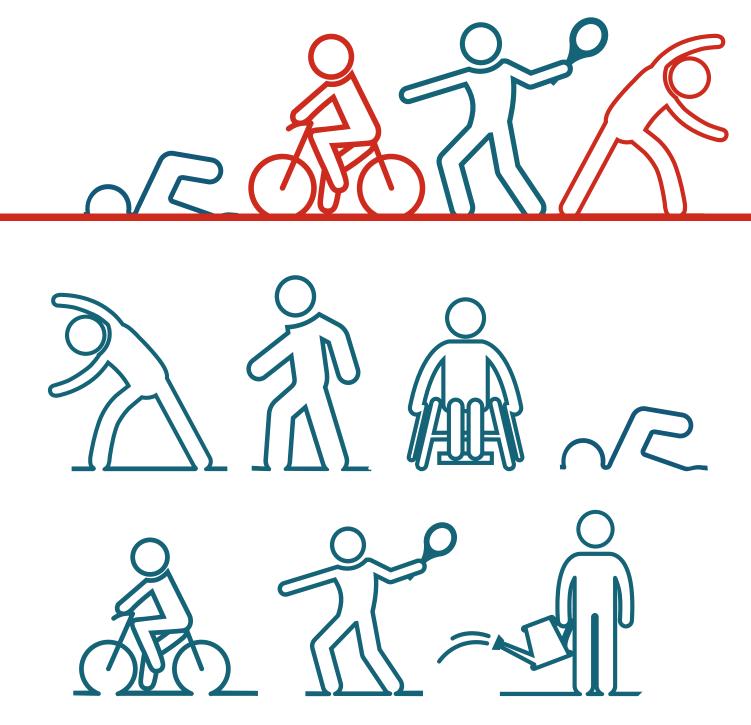

### **Characters**

The Let's Move brand uses characters to show different levels of physical activity. These should be used throughout the brand, showing all levels of activities which are accessible to all.

The characters should be placed on a line as shown below. If this not possible then they should be placed in the corner depending on the material.